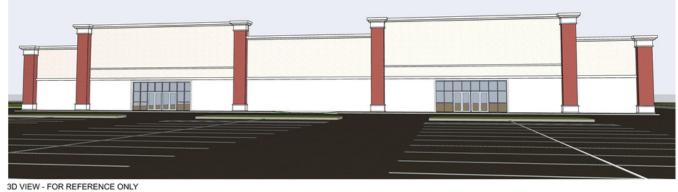

## RETAIL SPACE NOW AVAILABLE

www.priceedwards.com

| Available SF:            | 51,390 SF<br>(Space can be Leased -<br>divided or as one space) | Former Goody's building is located off Main<br>Street directly across street from the WalMart Super<br>Center. Surrounding Retailers include: Walmart<br>SuperCenter, Lowe's, Big Lots, Orscheln's Farm & Home,<br>Dollar Tree, Dollar General, Walgreens, Rent-A-Center,<br>Chili's, McDonald's, and Jimmy's Egg.                                                                                                                                                                   |
|--------------------------|-----------------------------------------------------------------|--------------------------------------------------------------------------------------------------------------------------------------------------------------------------------------------------------------------------------------------------------------------------------------------------------------------------------------------------------------------------------------------------------------------------------------------------------------------------------------|
| Lease Rate:              | Negotiable                                                      | Durant, Oklahoma has been ranked the fastest growing city<br>in Oklahoma. This beautiful "City of Magnolias" is the<br>Gateway to the 12th largest lake in the United States, Lake<br>Texoma, which spans two states and attracts more than 8<br>million tourist each year! Other tourist attractions include<br>Choctaw Casino Resort, Magnolia Festival and Fort Washita.<br>Durant is also home to Southeastern Oklahoma State<br>University (enrollment of approximately 5,200), |
| Building Size:           | 51,390 SF                                                       | Headquarters of the Choctaw Nation of Oklahoma, that<br>generates \$570 million in revenue in 2015, employing over<br>6,000 people. In addition to the Choctaw Nation, Durant's<br>stable economy is fundamentally attributed to their large<br>employment base. Major employers consist of Big Lots 1.2<br>million square foot distribution center, headquarters to First<br>United bank(nation's largest privately held bank), CMC<br>Metals, Alliance Health, and CMC Steel.      |
| Brandy Rundel            |                                                                 |                                                                                                                                                                                                                                                                                                                                                                                                                                                                                      |
| brundel@priceedwards.com |                                                                 |                                                                                                                                                                                                                                                                                                                                                                                                                                                                                      |
| 405.321.7500             |                                                                 |                                                                                                                                                                                                                                                                                                                                                                                                                                                                                      |
| 210 Park Ave, Suite 700  |                                                                 | 061217                                                                                                                                                                                                                                                                                                                                                                                                                                                                               |
| Oklahoma City, OK 73102  |                                                                 |                                                                                                                                                                                                                                                                                                                                                                                                                                                                                      |