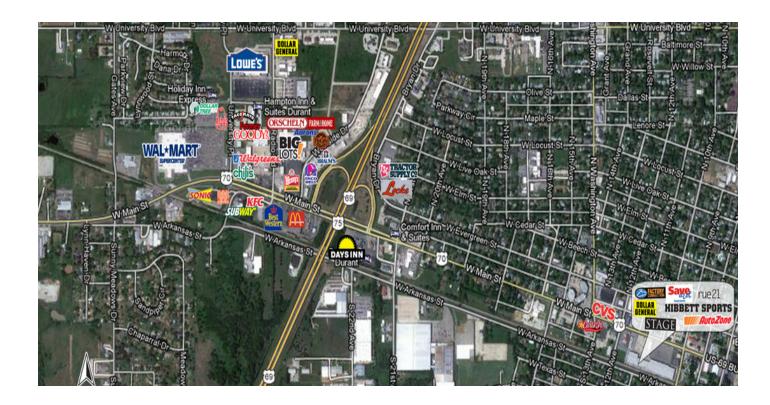

## RETAIL SPACE NOW AVAILABLE

www.priceedwards.com

| Available SF:            | 51,390 SF<br>(Space can be Leased -<br>divided or as one space) | Former Goody's building is located off Main<br>Street directly across street from the WalMart Super<br>Center. Surrounding Retailers include: Walmart<br>SuperCenter, Lowe's, Big Lots, Orscheln's Farm & Home,<br>Dollar Tree, Dollar General, Walgreens, Rent-A-Center,<br>Chili's, McDonald's, and Jimmy's Egg.                                                                                                                                                                   |
|--------------------------|-----------------------------------------------------------------|--------------------------------------------------------------------------------------------------------------------------------------------------------------------------------------------------------------------------------------------------------------------------------------------------------------------------------------------------------------------------------------------------------------------------------------------------------------------------------------|
| Lease Rate:              | Negotiable                                                      | Durant, Oklahoma has been ranked the fastest growing city<br>in Oklahoma. This beautiful "City of Magnolias" is the<br>Gateway to the 12th largest lake in the United States, Lake<br>Texoma, which spans two states and attracts more than 8<br>million tourist each year! Other tourist attractions include<br>Choctaw Casino Resort, Magnolia Festival and Fort Washita.<br>Durant is also home to Southeastern Oklahoma State<br>University (enrollment of approximately 5,200), |
| Building Size:           | 51,390 SF                                                       | Headquarters of the Choctaw Nation of Oklahoma, that<br>generates \$570 million in revenue in 2015, employing over<br>6,000 people. In addition to the Choctaw Nation, Durant's<br>stable economy is fundamentally attributed to their large<br>employment base. Major employers consist of Big Lots 1.2<br>million square foot distribution center, headquarters to First<br>United bank(nation's largest privately held bank), CMC<br>Metals, Alliance Health, and CMC Steel.      |
| Brandy Rundel            |                                                                 |                                                                                                                                                                                                                                                                                                                                                                                                                                                                                      |
| brundel@priceedwards.com |                                                                 |                                                                                                                                                                                                                                                                                                                                                                                                                                                                                      |
| 405.321.7500             |                                                                 |                                                                                                                                                                                                                                                                                                                                                                                                                                                                                      |
| 210 Park Ave, Suite 700  |                                                                 | 061217                                                                                                                                                                                                                                                                                                                                                                                                                                                                               |
| Oklahoma City, OK 73102  |                                                                 |                                                                                                                                                                                                                                                                                                                                                                                                                                                                                      |